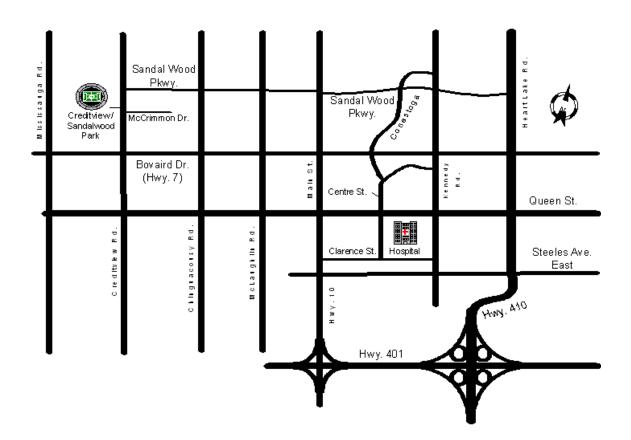

# CREDITVIEW / SANDALWOOD SPORTS FIELDS 10530 Creditview Road Brampton

## Directions from Toronto via the 401:

- Exit Hwy 410 North to Brampton (exit 342)
- Exit at Sandalwood Parkway
- Take Sandalwood Parkway west to Creditview Road
- Turn south on Creditview Rd.
- Creditview / Sandalwood Sports Fields will be on the right

#### From North:

- Take Hwy 10 (Hurontario) South to Sandalwood Parkway
- Turn right at Sandalwood Parkway
- Take Sandalwood Parkway west to Creditview Road
- Turn south on Creditview Rd.
- Creditview / Sandalwood Sports Fields will be on the right

## Toll Road:

- Take the QEW and veer left at the 403 West/407 junction
- Take the 407 until exit 39
- Take Mississauga Road north
- Turn right (east) at on Bovaird Drive West/Hwy 7
- Turn left onto Worthington Avenue
- Take the 1st left onto Creditview Road
- Take the 1st right to stay on Creditview Road
- Turn south (right) on Creditview
- Creditview / Sandalwood Sports Fields will be on the right

## From Kitchener:

- Take the 401 until Mississauga exit 336
- Take Mississauga Road north
- Turn right (east) at on Bovaird Drive West/Hwy 7
- Turn left onto Worthington Avenue
- Take the 1st left onto Creditview Road
- Take the 1st right to stay on Creditview Road
- Turn south (right) on Creditview
- Creditview / Sandalwood Sports Fields will be on the right